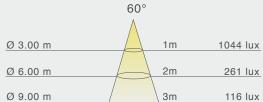

# · CONICAL DIAGRAM AND PHOTOMETRIC CURVE

NET WEIGHT: 4,75 KG

Suitable for ceiling and suspension installations (suspensions kit with steel cable)