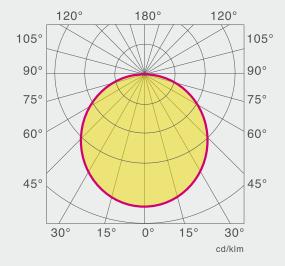

# · CONICAL DIAGRAM AND PHOTOMETRIC CURVE

NET WEIGHT: 4,75 KG

Suitable for ceiling and suspension installations (suspensions kit with steel cable)