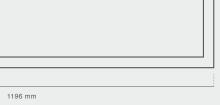

tained herein may be subject to change without notice

# SLIM LED PANEL LIGHT 300x1200

| COLOR<br>TEMPERATURE | LEDs<br>NUMBER    | POWER CONSUMPTION | INPUT<br>VOLTAGE | BEAM<br>ANGLE | LUMINOUS<br>FLUX<br>@25° C | CRI |
|----------------------|-------------------|-------------------|------------------|---------------|----------------------------|-----|
| cool white           | 112 mid-power led | 57W               | 24 Vdc           | 120°          | 5900 lm                    | >75 |
| pure white           | 112 mid-power led | 57W               | 24 Vdc           | 120°          | 5300 lm                    | >80 |
| warm white           | 112 mid-power led | 57W               | 24 Vdc           | 120°          | 4700 lm                    | >85 |









# **PRODUCT DIMENSIONS**





14 mm



296 mm

# · CONICAL DIAGRAM AND PHOTOMETRIC CURVE



NET WEIGHT: 4,75 KG

Suitable for ceiling and suspension installations (suspensions kit with steel cable)



## Frame

Outer frame made with anodized aluminium, extruded from a Dinema matrix



# Diffused light, without glare.

Available in 3 different color temperatures of white light